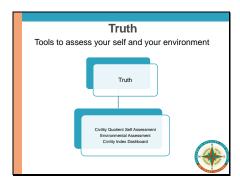

## Truth: Civility Index Dashboard (CID)

The Civility Index Dashboard (CID) was created and copyrighted by Dr. Cole Edmonson, DNP, RN, FACHE, NEA-BC and Joyce Lee, MSN, RN at Texas Health Presbyterian Hospital Dallas
 Created as a tool for nurse leaders to assist them in understanding the level of civility in their unit, service line, or organization
 Is a macro-micro tool utilizing metrics that are known to be sensitive and predictive of healthy work environments inclusive of civil relationships
 The CID as a tool is still in early development with positive reliability and validity already demonstrated

#### Truth: CID Metrics

- $\ensuremath{\text{Turnover}}$  : data is collected using the existing measure from the human resource department
- Intent to stay on the unit: data comes from the NDNQI
- Average tenure: data is collected using the existing
- measure from human resource department
- Variance reports for incivility: data is collected by the risk management department
- Call in history
- Float Survey: "The Heavenly Seven"

#### Truth: Float Survey (The Heavenly Seven)

Data is collected on seven questions by randomly selecting nurses who float in the organization Survey is completed within 48 hours after the float experience.

The float nurses include the float pool and unit based staff who are required to float. The data is collected using Survey Monkey-Float survey questions:

- 1. I felt welcome on the unit
- 3.
- Someone Offered help when I needed it If floated again, I would enjoy returning to this unit I had the resources I needed to complete my assignment
- I witnessed someone expressing appreciation to another for good work Staff showed concern for my well-being I received appreciation for my work 5.
- 6.